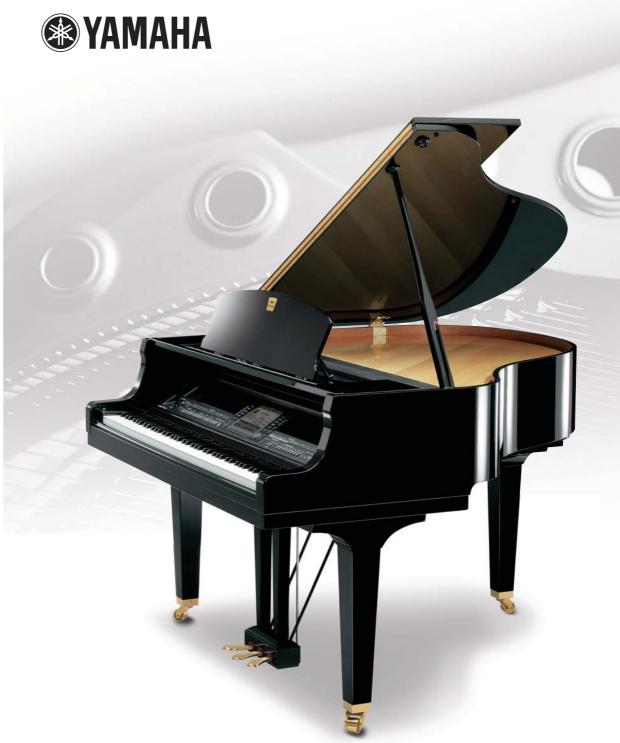

# Truly Grand

The new CGP-1000 is a truly unique acoustic/digital hybrid instrument–combining the accurate reproduction of sampling technology with the richly textured harmonic nuances of a real grand piano. The CGP-1000 utilizes an actual piano soundboard along with a finely crafted grand piano cabinet to perfectly recreate the sonic resonances and subtle harmonics of a concert grand piano–all in a full-featured, sophisticated digital piano.

A perfect blend of the traditional and modern, the breakthrough CGP-1000 represents the culmination of years of Yamaha's fine instrument craftsmanship and technological expertise.

## Real grand piano cabinet

The CGP-1000 features an elegantly crafted 4'11" (149 cm) enclosure with beautiful polished ebony finish, real wood keys with synthetic ivory (wood is used for the white keys), and a grand piano style fallboard. The fallboard is designed such that the panel controls can be completely hidden—making the instrument look exactly like a real acoustic piano!