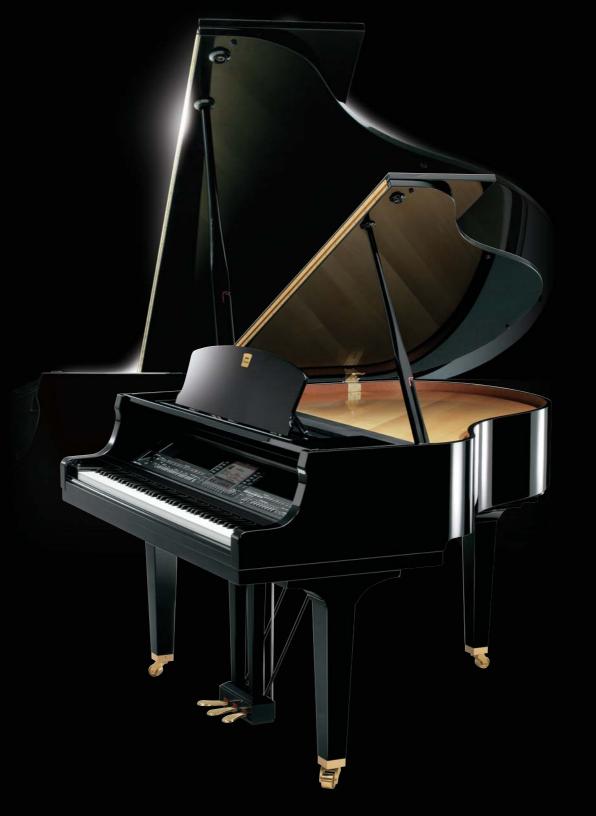

# Truly Grand

The new CGP-1000 is a truly unique acoustic/digital hybrid instrument–combining the accurate reproduction of sampling technology with the richly textured harmonic nuances of a real grand piano. The CGP-1000 utilizes an actual piano soundboard along with a finely crafted grand piano cabinet to perfectly recreate the sonic resonances and subtle harmonics of a concert grand piano–all in a full-featured, sophisticated digital piano.

A perfect blend of the traditional and modern, the breakthrough CGP-1000 represents the culmination of years of Yamaha's fine instrument craftsmanship and technological expertise.

## Real grand piano cabinet

The CGP-1000 features an elegantly crafted 4'11" (149 cm) enclosure with beautiful polished ebony finish, real wood keys with synthetic ivory (wood is used for the white keys), and a grand piano style fallboard. The fallboard is designed such that the panel controls can be completely hidden—making the instrument look exactly like a real acoustic piano!