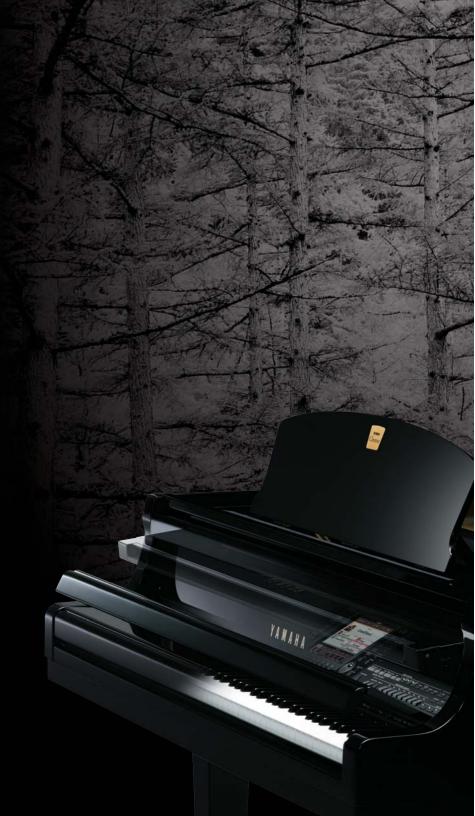

# Truly Grand

The new CGP-1000 is a truly unique acoustic/digital hybrid instrument–combining the accurate reproduction of sampling technology with the richly textured harmonic nuances of a real grand piano. The CGP-1000 utilizes an actual piano soundboard along with a finely crafted grand piano cabinet to perfectly recreate the sonic resonances and subtle harmonics of a concert grand piano–all in a full-featured, sophisticated digital piano.

## Real grand piano cabinet

The CGP-1000 features an elegantly crafted 4'11" (149 cm) enclosure with beautiful polished ebony finish, real wood keys with synthetic ivory (wood is used for the white keys), and a grand piano style fallboard. The fallboard is designed such that the panel controls can be completely hidden—making the instrument look exactly like a real acoustic piano!